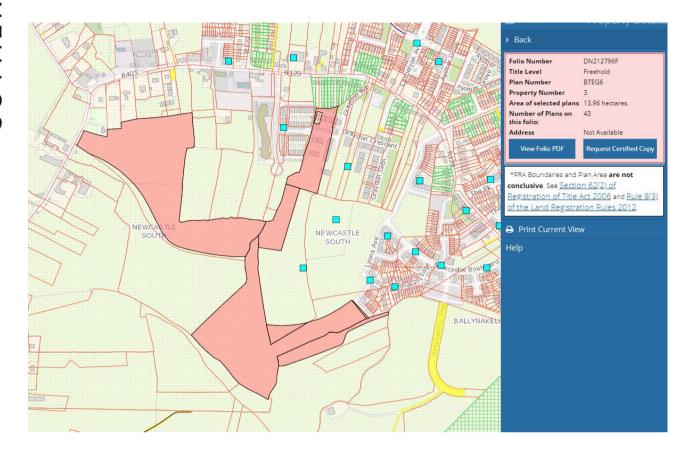

Dear Colleagues

We act for Cairn Homes Properties Limited, the registered owner of the Property.

We attach copy of the Land Registry filed plan for each of folios DN212796F and DN145711F which shows the Property shaded red.