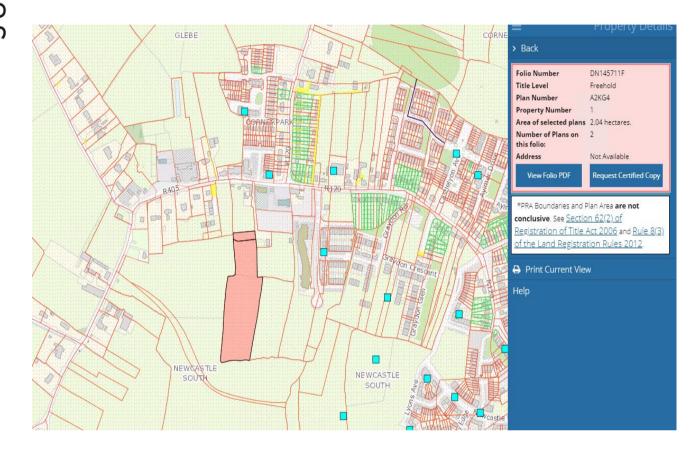

Dear Colleagues

We act for Cairn Homes Properties Limited, the registered owner of the Property.

We attach copy of the Land Registry filed plan for each of folios DN212796F and DN145711F which shows the Property shaded red.